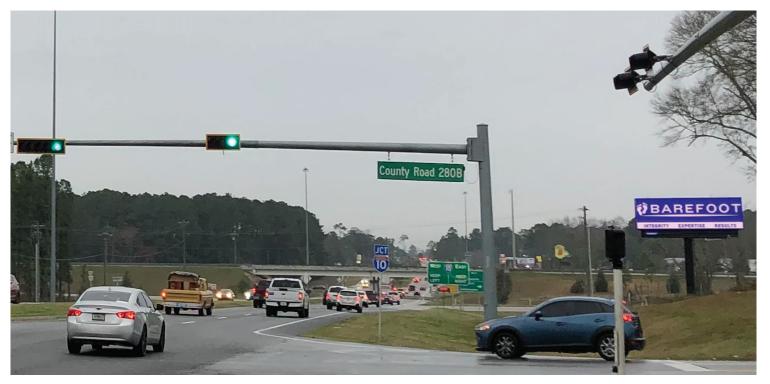

## Address: 2343 S. US 331, Defuniak Springs, Florida 32343

This unbeatable location has the highest traffic count on US 331 and leads directly into Historic Downtown Defuniak Springs. it is also conveniently located at Interstate 10 & nearby Freeport, one of the region's fastest-growing cities. The high resolution screen captures the northbound audience with effective messaging.

E/S US 331 S/O Interstate 10

Latitude/Longitude: 30.68953, -86.12193