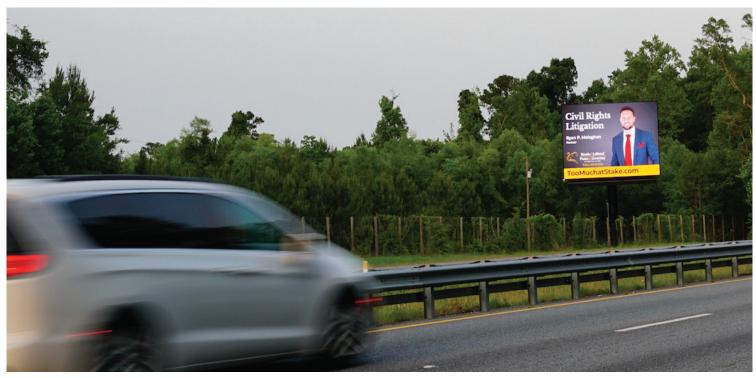

## Address: N/S Interstate 10 W/O US 90 Exit 192 (Midway, Florida)

Strategically positioned at Exit 192 on Interstate 10, this sign is the key entry point into Florida's capital, Tallahassee. It provides direct access to the Capital Complex, Florida State University, and downtown Tallahassee, making it highly visible and impactful for viewers heading eastbound into the Tallahassee area and beyond.

## Weekly Reach ~245,980 Vehicles

**Annual Reach** ~12,790,960 Vehicles

**Daily Rate X7** 

Weekly Rate X 52

**Billboard Faces West Targeting Eastbound Viewers** Read Distance: 500' (Interstate Cross-Read) **Digital Billboard Design Specs:** 624px wide by 456px tall Design in RGB • Save as JPG or PNG