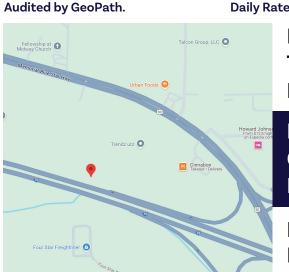

N/S Interstate 10 W/O Exit 192 Latitude/Longitude: 30.492486, -84.432737

**Owner Nicholas Harrington** Direct Line: (850) 294-4001 nicholas@barefootbillboards.com www.barefootbillboards.com