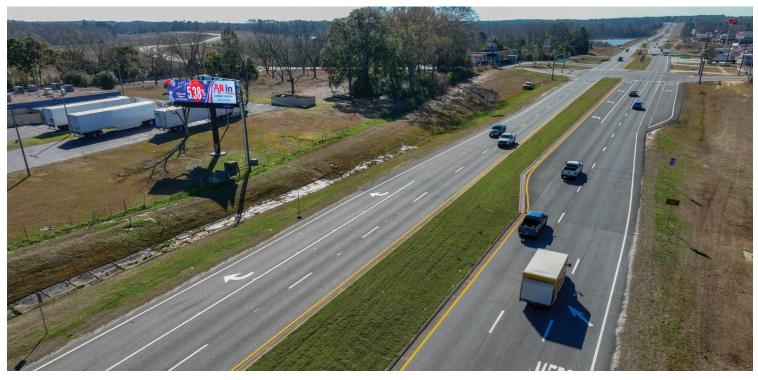

Address: 2343 S. US 331, Defuniak Springs, Florida 32343

This location serves as a major transportation route in Walton County, directly connecting to the Emerald Coast's renowned beaches, including those along 30A, Sandestin, and Destin. Positioned in DeFuniak Springs, it is also conveniently located near Freeport, one of the region's fastest-growing cities, enhancing accessibility for both residents and tourists.

Daily Rate X7

Weekly Rate X 52

Billboard Faces North Targeting Southbound Viewers Read Distance: 300'

Digital Billboard Design Specs: 680px wide by 200px tall Design in RGB • Save as JPG or PNG

E/S US 331 S/O Interstate 10

Latitude/Longitude: 30.68953, -86.12193